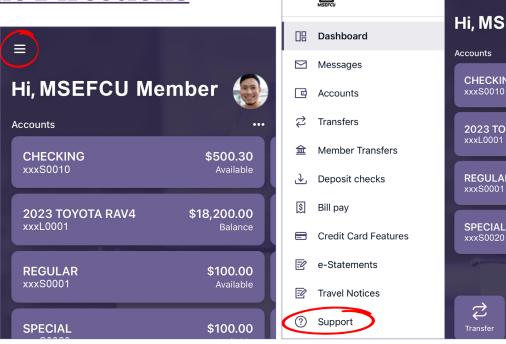

# Click on the menu icon

After you login to the app, click on the menu icon in the top left corner of your screen.

You'll then select Support from the menu, just like you did on cu@home Online Banking.

Merced School Employees Federal Credit Union