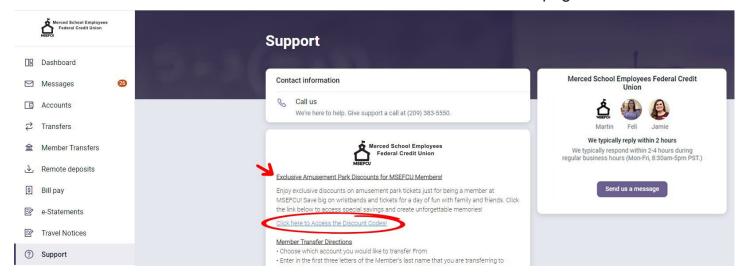

### Click on the Link

Once in the Support section, scroll down until you find the title: Exclusive Amusement Park Discounts for MSEFCU Members. Select the Click here to Access the Discount Codes link. You'll be redirected to our Exclusive Amusement Park Discounts webpage and YOUR DONE!