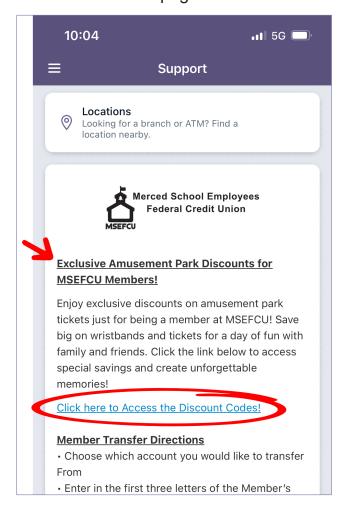

#### Scroll down and click the link

Once in the Support section, scroll down until you find the title: Exclusive Amusement Park Discounts for MSEFCU Members. Select the Click here to Access the Discount Codes link. You'll be redirected to our Exclusive Amusement Park Discounts webpage and YOUR DONE!