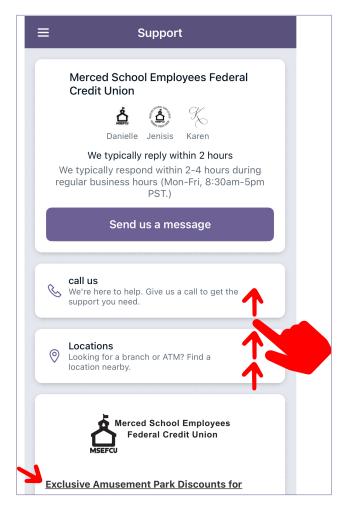

#### Scroll down and click the link

Once in the Support section, scroll down until you find the title: Exclusive Amusement Park Discounts for MSEFCU Members. Select the Click here to Access the Discount Codes link. You'll be redirected to our Exclusive Amusement Park Discounts webpage and YOUR DONE!