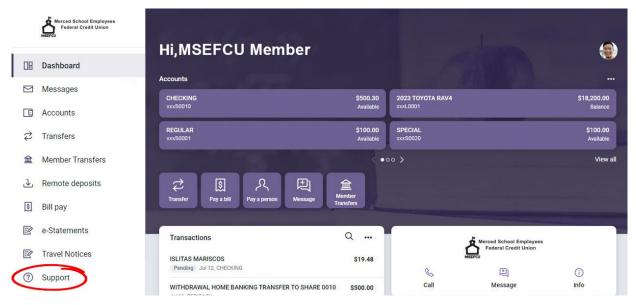

## Click on Support

After you login to cu@home, click on the Support tab in the Main Menu.